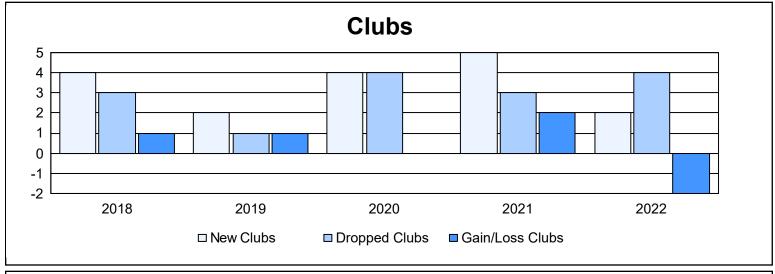

District B 1 As of June 2022 Cumulative

| Year      | New<br>Clubs | Dropped<br>Clubs | Gain/<br>Loss<br>Clubs | New<br>Members | Charter<br>Members | Reinstate<br>Members | Transfer<br>Members | Total<br>Member<br>Added | Total<br>Members<br>Dropped | Gain/<br>Loss<br>Members |
|-----------|--------------|------------------|------------------------|----------------|--------------------|----------------------|---------------------|--------------------------|-----------------------------|--------------------------|
| 2017-2018 | 4            | 3                | 1                      | 195            | 106                | 28                   | 4                   | 333                      | 331                         | 2                        |
| 2018-2019 | 2            | 1                | 1                      | 193            | 56                 | 22                   | 7                   | 278                      | 328                         | -50                      |
| 2019-2020 | 4            | 4                | 0                      | 77             | 93                 | 56                   | 12                  | 238                      | 298                         | -60                      |
| 2020-2021 | 5            | 3                | 2                      | 107            | 116                | 24                   | 10                  | 257                      | 279                         | -22                      |
| 2021-2022 | 2            | 4                | -2                     | 157            | 82                 | 23                   | 8                   | 270                      | 213                         | 57                       |
| Average   | 3            | 3                | 0                      | 146            | 91                 | 31                   | 8                   | 275                      | 290                         | -15                      |